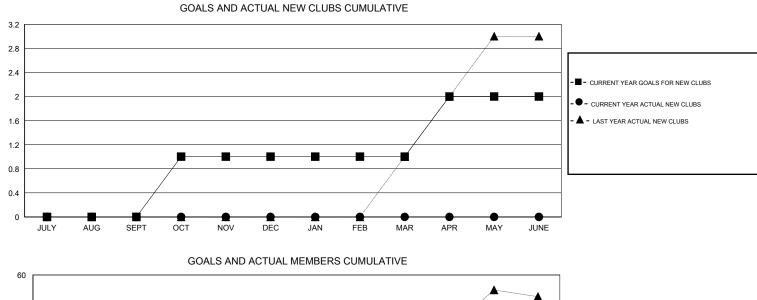

## LOCATION POLAND

| _             |                  | Clubs             |                  |                  | Members               |                    |                                     |                    |                  |
|---------------|------------------|-------------------|------------------|------------------|-----------------------|--------------------|-------------------------------------|--------------------|------------------|
|               | RESU             | LTS FOR 2014-2015 | i                |                  | RESULTS FOR 2014-2015 |                    |                                     |                    |                  |
| QUARTER       | NEW CLUB<br>GOAL | NEW CLUBS         | DROPPED<br>CLUBS | NET<br>GAIN/LOSS | QUARTER               | NEW MEMBER<br>GOAL | CHARTER AND<br>NEW MEMBERS<br>ADDED | DROPPED<br>MEMBERS | NET<br>GAIN/LOSS |
| JULY/AUG/SEPT | 0                | 0                 | 0                | 0                | JULY/AUG/SEPT         | 0                  | 13                                  | 25                 | -12              |
| OCT/NOV/DEC   | 1                | 0                 | 2                | -2               | OCT/NOV/DEC           | 20                 | 18                                  | 50                 | -32              |
| JAN/FEB/MAR   | 0                | 0                 | 0                | 0                | JAN/FEB/MAR           | -5                 | 0                                   | 0                  | 0                |
| APR/MAY/JUNE  | 1                | 0                 | 0                | 0                | APR/MAY/JUNE          | 15                 | 0                                   | 0                  | 0                |