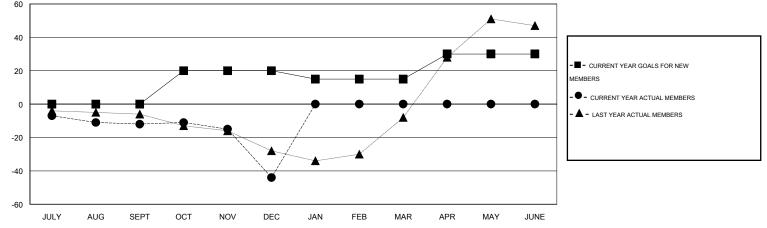

## LOCATION POLAND

| _             |                  | Clubs             |                  |                  | Members               |                    |                                     |                    |                  |
|---------------|------------------|-------------------|------------------|------------------|-----------------------|--------------------|-------------------------------------|--------------------|------------------|
|               | RESU             | LTS FOR 2014-2015 | i                |                  | RESULTS FOR 2014-2015 |                    |                                     |                    |                  |
| QUARTER       | NEW CLUB<br>GOAL | NEW CLUBS         | DROPPED<br>CLUBS | NET<br>GAIN/LOSS | QUARTER               | NEW MEMBER<br>GOAL | CHARTER AND<br>NEW MEMBERS<br>ADDED | DROPPED<br>MEMBERS | NET<br>GAIN/LOSS |
| JULY/AUG/SEPT | 0                | 0                 | 0                | 0                | JULY/AUG/SEPT         | 0                  | 13                                  | 25                 | -12              |
| OCT/NOV/DEC   | 1                | 0                 | 2                | -2               | OCT/NOV/DEC           | 20                 | 18                                  | 50                 | -32              |
| JAN/FEB/MAR   | 0                | 0                 | 0                | 0                | JAN/FEB/MAR           | -5                 | 0                                   | 0                  | 0                |
| APR/MAY/JUNE  | 1                | 0                 | 0                | 0                | APR/MAY/JUNE          | 15                 | 0                                   | 0                  | 0                |